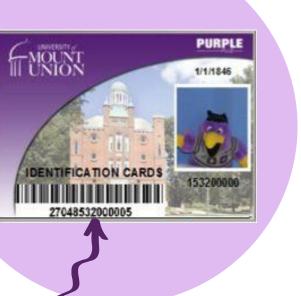

# USING YOUR PURPLE PLUS IN THE LIBRARY



### LOGGING IN OFF CAMPUS

Want to access the library's resources, but you aren't on campus? Fear not, as you can access all the databases via our library website! You just need your name and the barcode number from your Purple Plus.

#### THIS IS YOUR BARCODE NUMBER

# OHIOLINK

OhioLINK is one of the features that the library uses to give you access to millions of resources across more than 115 universities in Ohio!

## ACCESSING MY ACCOUNT



You can access your library account by following these short steps:

**OhioLINK** 

- 1. Go to https://www.mountunion.edu/library
- 2. On the right hand side, click on "My
  - Account/Renewals" (under Quick Links)
- 3. Sign in with your last name and Purple Plus barcode number!

# **OTHER USES**

Your Purple Plus does a lot of other things as wel