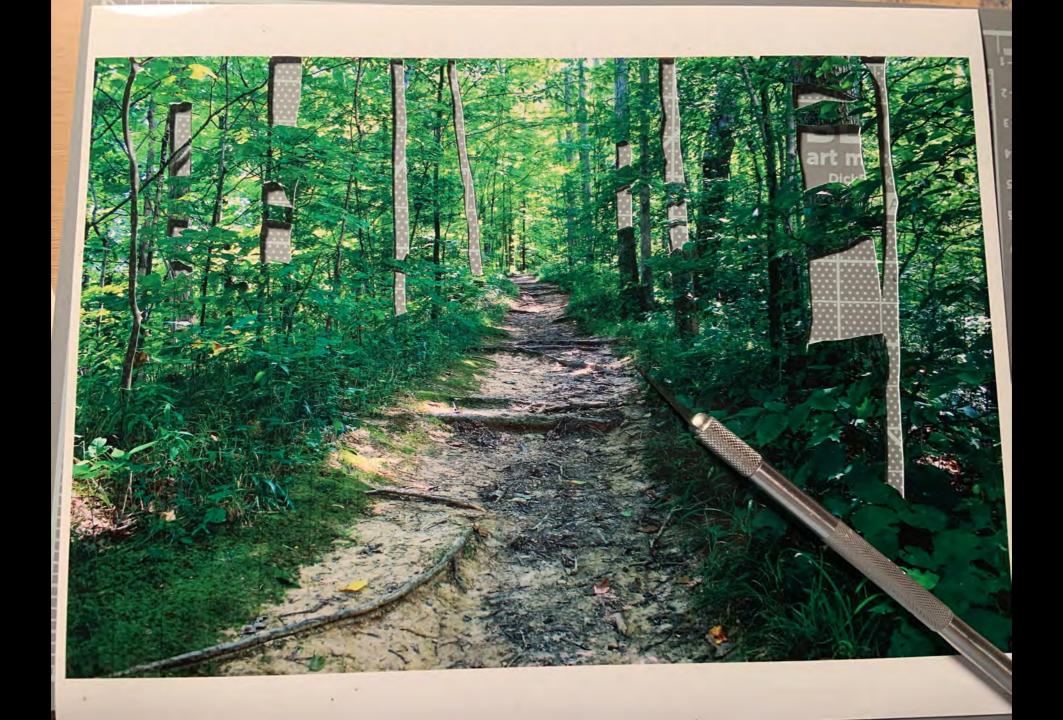

## Nature Vs. Trash

I wanted to create a project that shows how humans can effect nature. I mainly used photographs of nature and trash and with the help of photoshop and collage, I created some works that I feel show the battle between nature and trash.

## The Process

- Photograph
- Photoshop
- Collage

- Photograph
- Photoshop
- Collage

- Photograph
- Photoshop
- Collage

- Photograph
- Photoshop
- Collage

- Photograph
- Photoshop

- Photograph Photoshop

- Photograph Photoshop

- Photograph Photoshop
- Collage

I will continue to create more work. I hope to have at least 20 for the final submission for the show. I will also keep up to date with this presentation that will be played at the show.