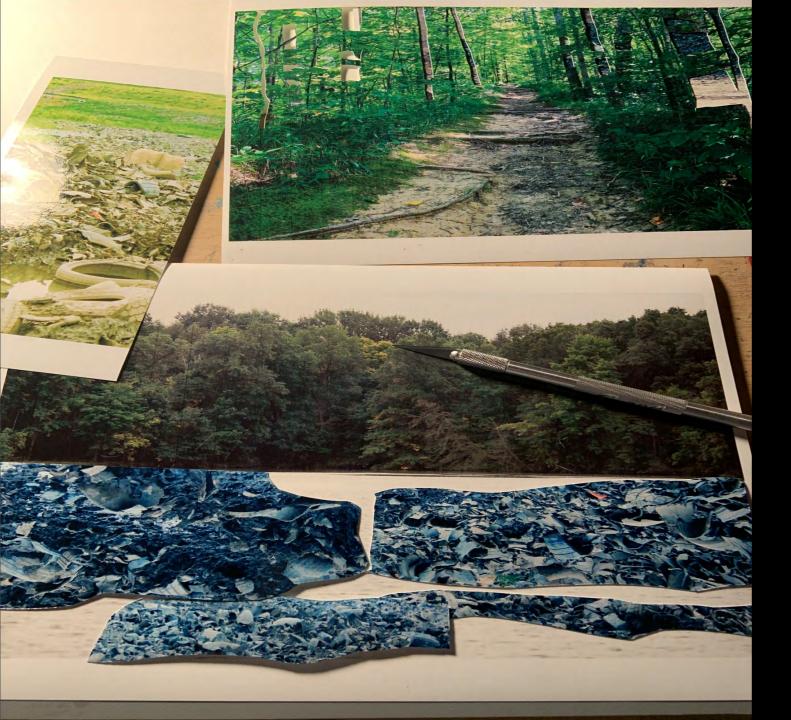

## Nature Vs. Trash

I wanted to create a project that shows how humans can effect nature. I mainly used photographs of nature and trash and with the help of photoshop and collage, I created some works that I feel show the battle between nature and trash.

## The Process

- Photograph
- Photoshop
- Collage

- Photograph
- Photoshop
- Collage

- Photograph
- Photoshop
- Collage

- Photograph
- Photoshop
- Collage

- Photograph
- Photoshop

- Photograph Photoshop

- Photograph Photoshop

- Photograph Photoshop
- Collage

I will continue to create more work. I hope to have at least 20 for the final submission for the show. I will also keep up to date with this presentation that will be played at the show.