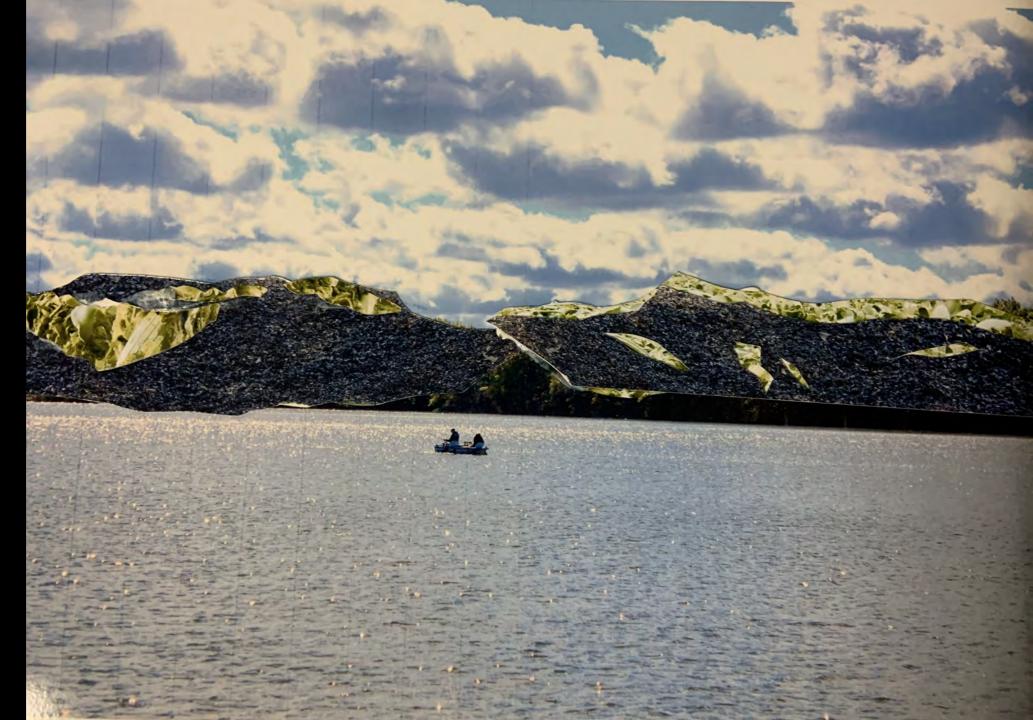

## Nature Vs. Trash

I wanted to create a project that shows how humans can effect nature. I mainly used photographs of nature and trash and with the help of photoshop and collage, I created some works that I feel show the battle between nature and trash.

## The Process

- Photograph
- Photoshop
- Collage

- Photograph
- Photoshop
- Collage

- Photograph
- Photoshop
- Collage

- Photograph
- Photoshop
- Collage

- Photograph
- Photoshop

- Photograph Photoshop

- Photograph Photoshop

- Photograph Photoshop
- Collage

I will continue to create more work. I hope to have at least 20 for the final submission for the show. I will also keep up to date with this presentation that will be played at the show.