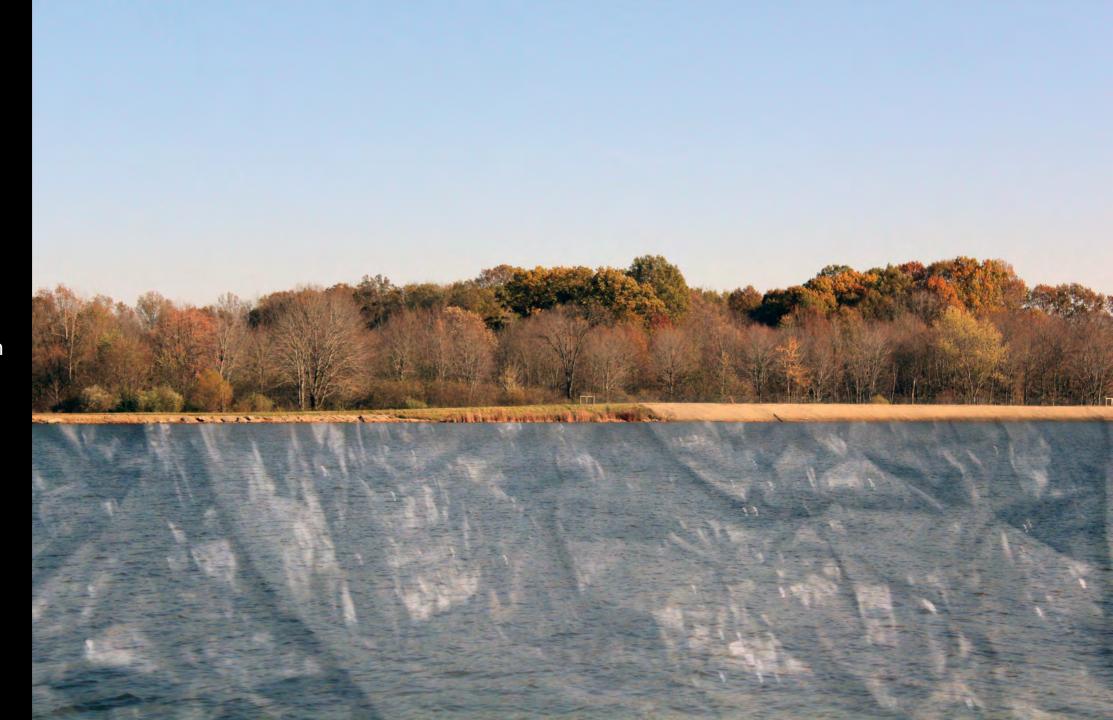

## Nature Vs. Trash

I wanted to create a project that shows how humans can effect nature. I mainly used photographs of nature and trash and with the help of photoshop and collage, I created some works that I feel show the battle between nature and trash.

## The Process

- Photograph
- Photoshop
- Collage

- Photograph
- Photoshop
- Collage

- Photograph
- Photoshop
- Collage

- Photograph
- Photoshop
- Collage

- Photograph
- Photoshop

- Photograph Photoshop

- Photograph Photoshop