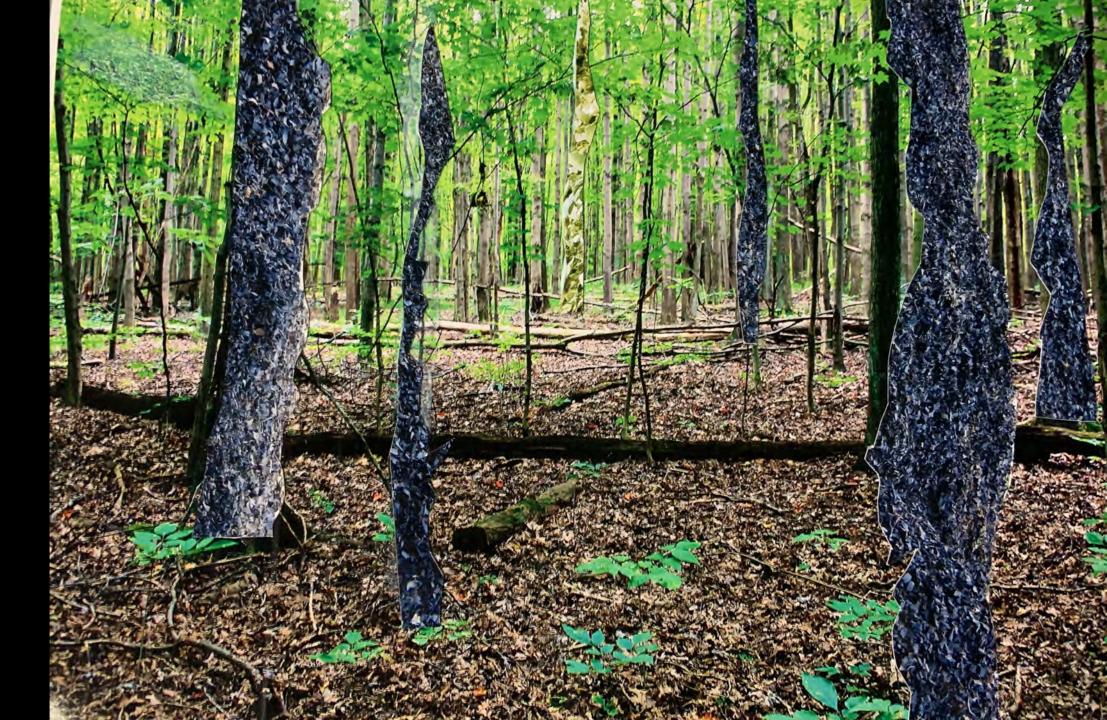

## Nature Vs. Trash

I wanted to create a project that shows how humans can effect nature. I mainly used photographs of nature and trash and with the help of photoshop and collage, I created some works that I feel show the battle between nature and trash.

## The Process

- Photograph
- Photoshop
- Collage

- Photograph
- Photoshop
- Collage

- Photograph
- Photoshop
- Collage

- Photograph
- Photoshop
- Collage

- Photograph
- Photoshop

- Photograph Photoshop

- Photograph Photoshop