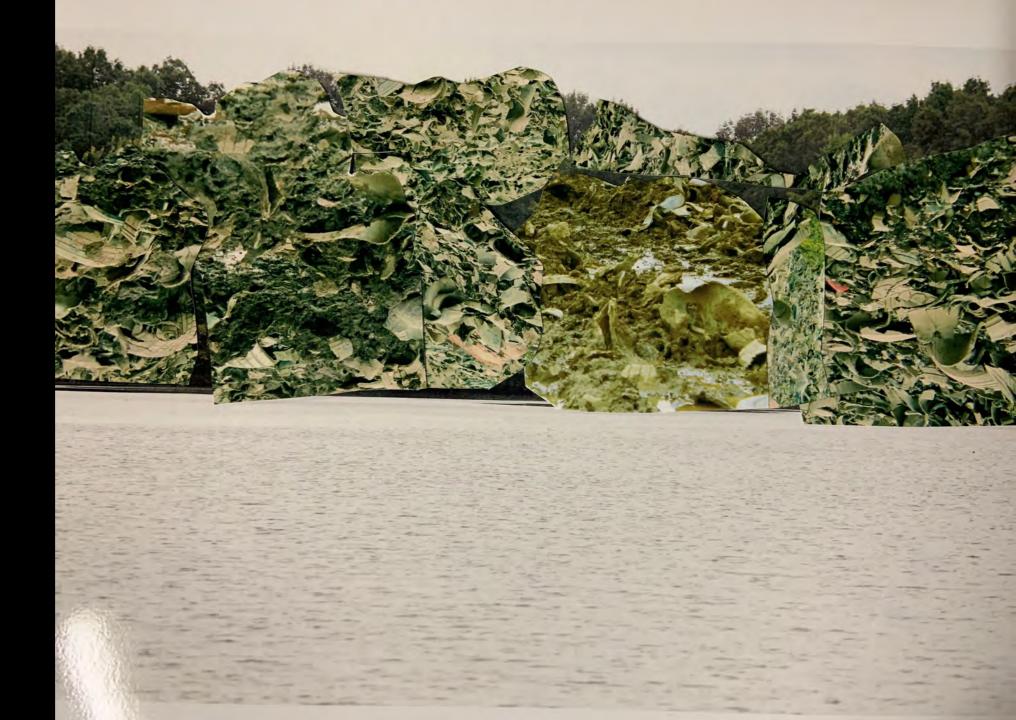

## Nature Vs. Trash

I wanted to create a project that shows how humans can effect nature. I mainly used photographs of nature and trash and with the help of photoshop and collage, I created some works that I feel show the battle between nature and trash.

## The Process

- Photograph
- Photoshop
- Collage

- Photograph
- Photoshop
- Collage

- Photograph
- Photoshop
- Collage

- Photograph
- Photoshop
- Collage

- Photograph
- Photoshop

- Photograph Photoshop

- Photograph Photoshop