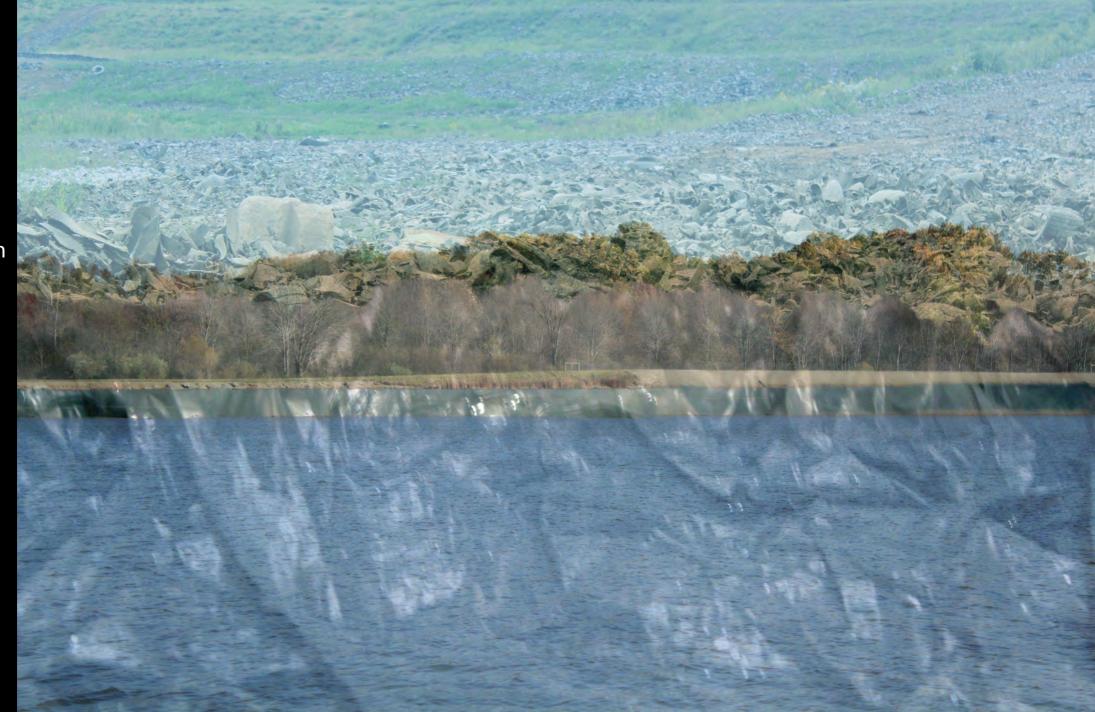

## Nature Vs. Trash

I wanted to create a project that shows how humans can effect nature. I mainly used photographs of nature and trash and with the help of photoshop and collage, I created some works that I feel show the battle between nature and trash.

## The Process

- Photograph
- Photoshop
- Collage

- Photograph
- Photoshop
- Collage

- Photograph
- Photoshop
- Collage

- Photograph
- Photoshop
- Collage

- Photograph
- Photoshop

- Photograph Photoshop

- Photograph Photoshop