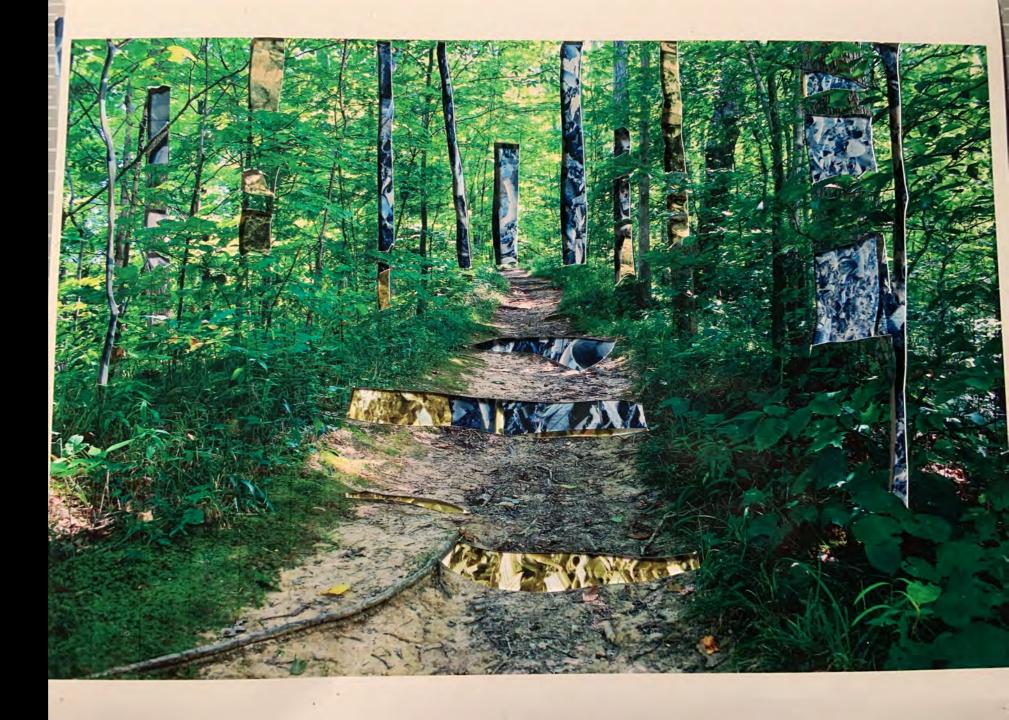

## Nature Vs. Trash

I wanted to create a project that shows how humans can effect nature. I mainly used photographs of nature and trash and with the help of photoshop and collage, I created some works that I feel show the battle between nature and trash.

## The Process

- Photograph
- Photoshop
- Collage

- Photograph
- Photoshop
- Collage

- Photograph
- Photoshop
- Collage

- Photograph
- Photoshop
- Collage

- Photograph
- Photoshop

- Photograph Photoshop

- Photograph Photoshop