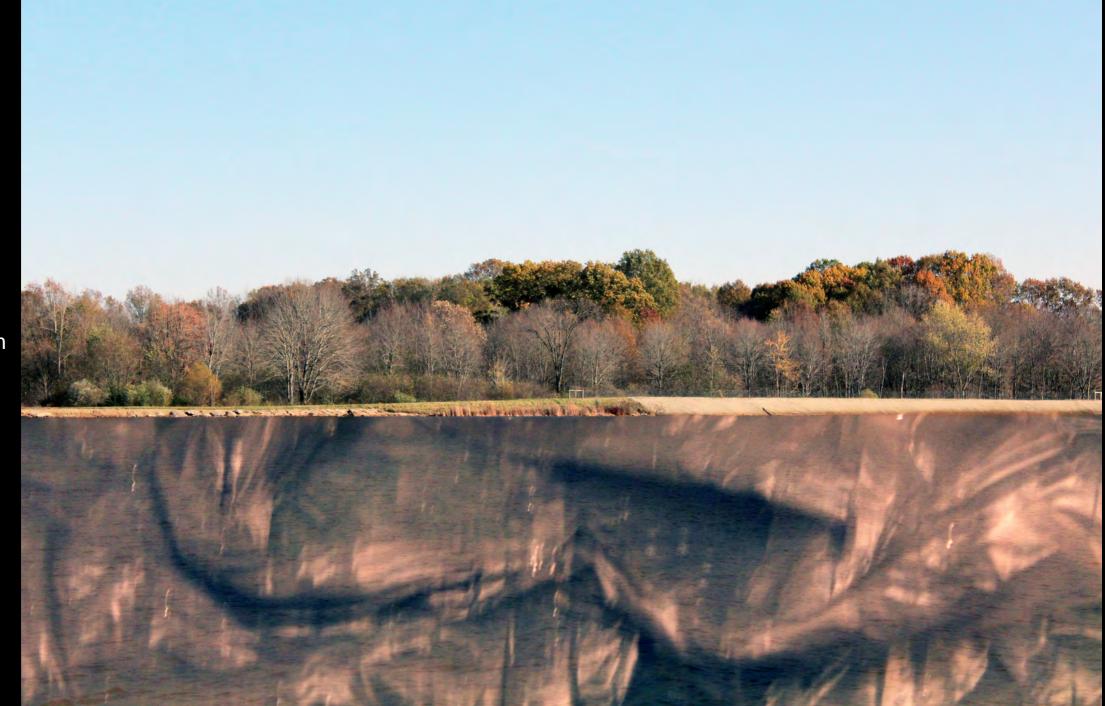

## Nature Vs. Trash

I wanted to create a project that shows how humans can effect nature. I mainly used photographs of nature and trash and with the help of photoshop and collage, I created some works that I feel show the battle between nature and trash.

## The Process

- Photograph
- Photoshop
- Collage

- Photograph
- Photoshop
- Collage

- Photograph
- Photoshop
- Collage

- Photograph
- Photoshop
- Collage

- Photograph
- Photoshop

- Photograph Photoshop

- Photograph Photoshop