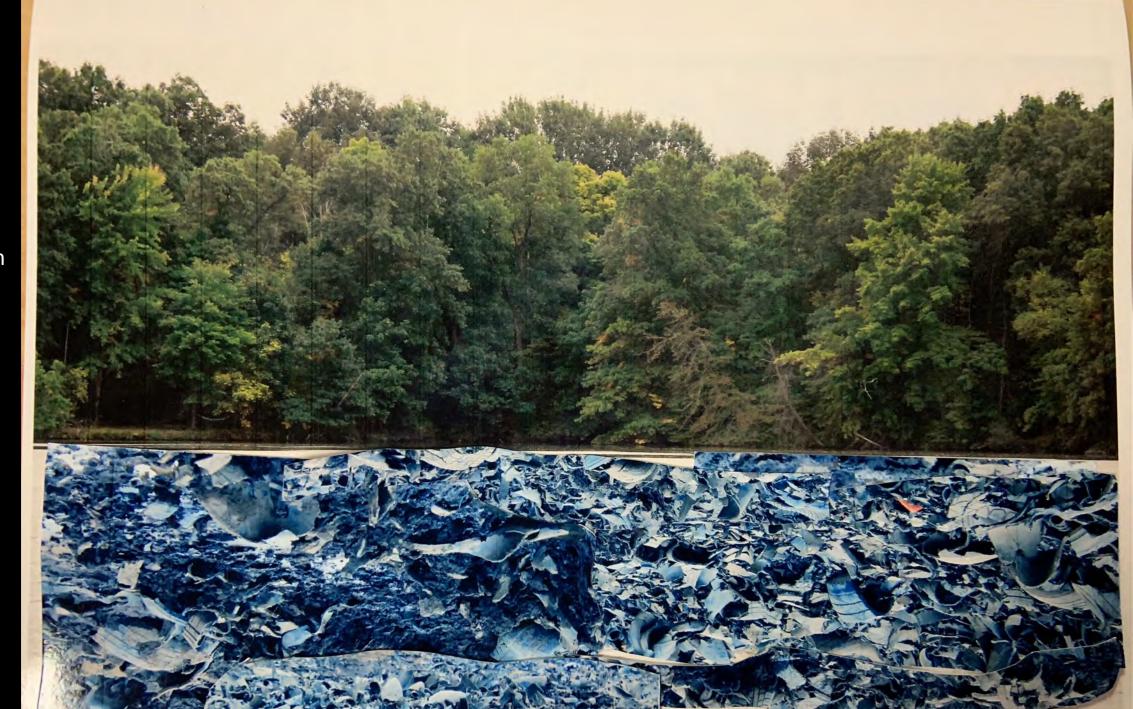

## Nature Vs. Trash

I wanted to create a project that shows how humans can effect nature. I mainly used photographs of nature and trash and with the help of photoshop and collage, I created some works that I feel show the battle between nature and trash.

## The Process

- Photograph
- Photoshop
- Collage

- Photograph
- Photoshop
- Collage

- Photograph
- Photoshop
- Collage

- Photograph
- Photoshop
- Collage

- Photograph
- Photoshop

- Photograph Photoshop

- Photograph Photoshop